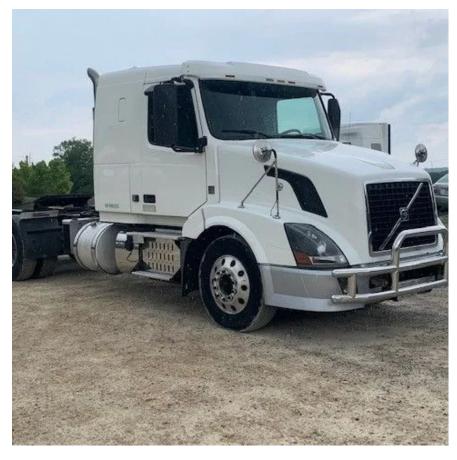

## 2015 VOLVO VNM-430 Sleeper

## **Equipment Information**

**Price:** \$20,000

Location: Dayton, OH Unit Number: 2210140

Unit Address: City: Dayton State: OH - Ohio

| Make      | VOLVO   |
|-----------|---------|
| Model     | VNM-430 |
| Year      | 2015    |
| Mileage   | 724,781 |
| Fuel Type | Diesel  |
|           |         |

| Drivable               | Yes          |
|------------------------|--------------|
| Unit Starts and Runs   | Yes          |
| Check Engine Light     | On           |
| ABS Light              | Off          |
| Engine Derated         | No           |
| Needs Towed            | Yes          |
| Cab                    | Sleeper      |
| Engine                 | D13 VOLVO    |
| Transmission           | Manual EATON |
| State                  | OH - Ohio    |
| City                   | Dayton       |
| Wheel Or Hook          | Fifth Wheel  |
| Steer Tire Size        | LP22.5       |
| Drive Tire Size        | LP22.5       |
| Rear Suspension        | Air          |
| Rear Suspension Rating | 19000        |
| Rear Axles             | Locking      |
| Wet Kit                | Hydrapak     |
|                        |              |