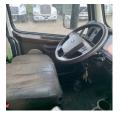

## 2015 VOLVO VNM-430 Sleeper

| Make      | VOLVO   |
|-----------|---------|
| Model     | VNM-430 |
| Year      | 2015    |
| Mileage   | 724,781 |
| Fuel Type | Diesel  |
|           |         |

| Drivable               | Yes          |
|------------------------|--------------|
| Unit Starts and Runs   | Yes          |
| Check Engine Light     | On           |
| ABS Light              | Off          |
| Engine Derated         | No           |
| Needs Towed            | Yes          |
| Cab                    | Sleeper      |
| Engine                 | D13 VOLVO    |
| Transmission           | Manual EATON |
| State                  | OH - Ohio    |
| City                   | Dayton       |
| Wheel Or Hook          | Fifth Wheel  |
| Steer Tire Size        | LP22.5       |
| Drive Tire Size        | LP22.5       |
| Rear Suspension        | Air          |
| Rear Suspension Rating | 19000        |
| Rear Axles             | Locking      |
| Wet Kit                | Hydrapak     |
|                        |              |