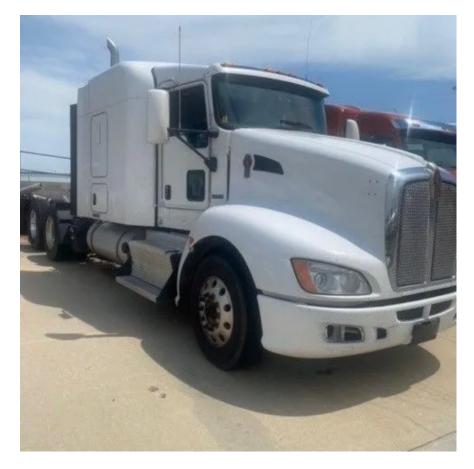

## 2015 Kenworth T660 Sleeper

## Comments:

| Make                 | Kenworth |
|----------------------|----------|
| Model                | T660     |
| Year                 | 2015     |
| Mileage              | 692,027  |
| Fuel Type            | Diesel   |
| Drivable             | Yes      |
| Unit Starts and Runs | Yes      |
| Check Engine Light   | Off      |
| ABS Light            | Off      |
| Engine Derated       | No       |
| Needs Towed          | No       |
|                      |          |

| Cab                                                               | Sleeper                   |  |  |
|-------------------------------------------------------------------|---------------------------|--|--|
| Engine                                                            | MX13 PACCAR               |  |  |
| Transmission                                                      | Manual EATON              |  |  |
| State                                                             | MO - Missouri             |  |  |
| City                                                              | Springfield               |  |  |
| Wheel Or Hook                                                     | Fifth Wheel               |  |  |
| Steer Tire Size                                                   | LP 22.5                   |  |  |
| Daine Time Cine                                                   | LP22.5                    |  |  |
| Drive Tire Size                                                   | LI 22.3                   |  |  |
| Rear Suspension                                                   | Air                       |  |  |
|                                                                   |                           |  |  |
| Rear Suspension                                                   | Air                       |  |  |
| Rear Suspension Rear Suspension Rating                            | Air<br>44000              |  |  |
| Rear Suspension Rear Suspension Rating Rear Axles                 | Air 44000 Locking         |  |  |
| Rear Suspension Rear Suspension Rating Rear Axles Wet Kit         | Air 44000 Locking N_A     |  |  |
| Rear Suspension  Rear Suspension Rating  Rear Axles  Wet Kit  APU | Air 44000 Locking N_A Yes |  |  |