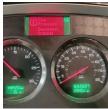

## Comments:

| Make                 | Kenworth |
|----------------------|----------|
| Model                | T660     |
| Year                 | 2015     |
| Mileage              | 692,027  |
| Fuel Type            | Diesel   |
| Drivable             | Yes      |
| Unit Starts and Runs | Yes      |
| Check Engine Light   | Off      |
| ABS Light            | Off      |
| Engine Derated       | No       |
| Needs Towed          | No       |
|                      |          |