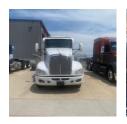

## 2015 Kenworth T660 Sleeper

## Comments:

| Make                 | Kenworth |
|----------------------|----------|
| Model                | T660     |
| Year                 | 2015     |
| Mileage              | 692,027  |
| Fuel Type            | Diesel   |
| Drivable             | Yes      |
| Unit Starts and Runs | Yes      |
| Check Engine Light   | Off      |
| ABS Light            | Off      |
| Engine Derated       | No       |
| Needs Towed          | No       |
|                      |          |