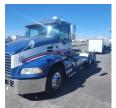

## **Equipment Information**

**Price:** \$18,000

**Location:** Las Vegas, NV **Unit Number:** 1110829

Unit Address: City: Las Vegas State: NV - Nevada

| Make                 | Mack     |
|----------------------|----------|
| Model                | Vision   |
| Year                 | 2015     |
| Mileage              | 753114.9 |
| Fuel Type            | Diesel   |
| Drivable             | No       |
| Unit Starts and Runs | Yes      |
| Check Engine Light   | On       |
| ABS Light            | Off      |
|                      |          |

| Engine Derated         | No           |  |  |
|------------------------|--------------|--|--|
| Needs Towed            | Yes          |  |  |
| Cab                    | Day          |  |  |
| Engine                 | MP-8 Mack    |  |  |
| Transmission           | Manual Eaton |  |  |
| State                  | NV - Nevada  |  |  |
| City                   | Las Vegas    |  |  |
| Wheel Or Hook          | Fifth Wheel  |  |  |
| Steer Tire Size        | 295/75R22.5  |  |  |
| Drive Tire Size        | 295/75R22.5  |  |  |
| Rear Suspension        | Air          |  |  |
| Rear Suspension Rating | 38,000       |  |  |
| Rear Axles             | Tag          |  |  |
| Wet Kit                | PTO          |  |  |
| APU                    | No           |  |  |
| Last DOT Inspection    | 2023-05-23   |  |  |
| Out of Service Date    | 2023-07-05   |  |  |
|                        |              |  |  |