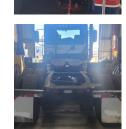

## Comments:

Unit needs a new steer axle due to king pins worn out, transmission pops out of gear in high range, oil leak from oil filters, oil leak from transmission, driver side window regulator. Unit has newer final drive, clutch, Air comp,

| Make                 | Mack     |
|----------------------|----------|
| Model                | Vision   |
| Year                 | 2015     |
| Mileage              | 753114.9 |
| Fuel Type            | Diesel   |
| Drivable             | No       |
| Unit Starts and Runs | Yes      |
| Check Engine Light   | On       |
| ABS Light            | Off      |
|                      |          |

| Engine Derated         | No           |  |  |
|------------------------|--------------|--|--|
| Needs Towed            | Yes          |  |  |
| Cab                    | Day          |  |  |
| Engine                 | MP-8 Mack    |  |  |
| Transmission           | Manual Eaton |  |  |
| State                  | NV - Nevada  |  |  |
| City                   | Las Vegas    |  |  |
| Wheel Or Hook          | Fifth Wheel  |  |  |
| Steer Tire Size        | 295/75R22.5  |  |  |
| Drive Tire Size        | 295/75R22.5  |  |  |
| Rear Suspension        | Air          |  |  |
| Rear Suspension Rating | 38,000       |  |  |
| Rear Axles             | Tag          |  |  |
| Wet Kit                | PTO          |  |  |
| APU                    | No           |  |  |
| Last DOT Inspection    | 2023-05-23   |  |  |
| Out of Service Date    | 2023-07-05   |  |  |
|                        |              |  |  |