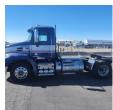

## **Equipment Information**

**Price:** \$18,000

**Location:** Las Vegas, NV **Unit Number:** 1110829

Unit Address: City: Las Vegas State: NV - Nevada

| Make                 | Mack     |
|----------------------|----------|
| Model                | Vision   |
| Year                 | 2015     |
| Mileage              | 753114.9 |
| Fuel Type            | Diesel   |
| Drivable             | No       |
| Unit Starts and Runs | Yes      |
| Check Engine Light   | On       |
| ABS Light            | Off      |
|                      |          |

| Engine Derated         | No           |  |  |
|------------------------|--------------|--|--|
| Needs Towed            | Yes          |  |  |
| Cab                    | Day          |  |  |
| Engine                 | MP-8 Mack    |  |  |
| Transmission           | Manual Eaton |  |  |
| State                  | NV - Nevada  |  |  |
| City                   | Las Vegas    |  |  |
| Wheel Or Hook          | Fifth Wheel  |  |  |
| Steer Tire Size        | 295/75R22.5  |  |  |
| Drive Tire Size        | 295/75R22.5  |  |  |
| Rear Suspension        | Air          |  |  |
| Rear Suspension Rating | 38,000       |  |  |
| Rear Axles             | Tag          |  |  |
| Wet Kit                | PTO          |  |  |
| APU                    | No           |  |  |
| Last DOT Inspection    | 2023-05-23   |  |  |
| Out of Service Date    | 2023-07-05   |  |  |
|                        |              |  |  |