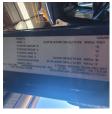

| Make                 | Mack     |
|----------------------|----------|
| Model                | Vision   |
| Year                 | 2015     |
| Mileage              | 753114.9 |
| Fuel Type            | Diesel   |
| Drivable             | No       |
| Unit Starts and Runs | Yes      |
| Check Engine Light   | On       |
| ABS Light            | Off      |
|                      |          |

| Engine Derated         | No           |  |  |
|------------------------|--------------|--|--|
| Needs Towed            | Yes          |  |  |
| Cab                    | Day          |  |  |
| Engine                 | MP-8 Mack    |  |  |
| Transmission           | Manual Eaton |  |  |
| State                  | NV - Nevada  |  |  |
| City                   | Las Vegas    |  |  |
| Wheel Or Hook          | Fifth Wheel  |  |  |
| Steer Tire Size        | 295/75R22.5  |  |  |
| Drive Tire Size        | 295/75R22.5  |  |  |
| Rear Suspension        | Air          |  |  |
| Rear Suspension Rating | 38,000       |  |  |
| Rear Axles             | Tag          |  |  |
| Wet Kit                | PTO          |  |  |
| APU                    | No           |  |  |
| Last DOT Inspection    | 2023-05-23   |  |  |
| Out of Service Date    | 2023-07-05   |  |  |
|                        |              |  |  |