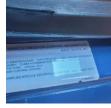

| Make                 | Mack     |
|----------------------|----------|
| Model                | Vision   |
| Year                 | 2015     |
| Mileage              | 753114.9 |
| Fuel Type            | Diesel   |
| Drivable             | No       |
| Unit Starts and Runs | Yes      |
| Check Engine Light   | On       |
| ABS Light            | Off      |
|                      |          |

| Engine Derated         | No           |  |  |
|------------------------|--------------|--|--|
| Needs Towed            | Yes          |  |  |
| Cab                    | Day          |  |  |
| Engine                 | MP-8 Mack    |  |  |
| Transmission           | Manual Eaton |  |  |
| State                  | NV - Nevada  |  |  |
| City                   | Las Vegas    |  |  |
| Wheel Or Hook          | Fifth Wheel  |  |  |
| Steer Tire Size        | 295/75R22.5  |  |  |
| Drive Tire Size        | 295/75R22.5  |  |  |
| Rear Suspension        | Air          |  |  |
| Rear Suspension Rating | 38,000       |  |  |
| Rear Axles             | Tag          |  |  |
| Wet Kit                | PTO          |  |  |
| APU                    | No           |  |  |
| Last DOT Inspection    | 2023-05-23   |  |  |
| Out of Service Date    | 2023-07-05   |  |  |
|                        |              |  |  |