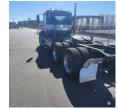

## **Equipment Information**

**Price:** \$18,000

**Location:** Las Vegas, NV **Unit Number:** 1110829

Unit Address: City: Las Vegas State: NV - Nevada

| Make                 | Mack     |
|----------------------|----------|
| Model                | Vision   |
| Year                 | 2015     |
| Mileage              | 753114.9 |
| Fuel Type            | Diesel   |
| Drivable             | No       |
| Unit Starts and Runs | Yes      |
| Check Engine Light   | On       |
| ABS Light            | Off      |
|                      |          |

| Engine Derated         | No           |  |  |
|------------------------|--------------|--|--|
| Needs Towed            | Yes          |  |  |
| Cab                    | Day          |  |  |
| Engine                 | MP-8 Mack    |  |  |
| Transmission           | Manual Eaton |  |  |
| State                  | NV - Nevada  |  |  |
| City                   | Las Vegas    |  |  |
| Wheel Or Hook          | Fifth Wheel  |  |  |
| Steer Tire Size        | 295/75R22.5  |  |  |
| Drive Tire Size        | 295/75R22.5  |  |  |
| Rear Suspension        | Air          |  |  |
| Rear Suspension Rating | 38,000       |  |  |
| Rear Axles             | Tag          |  |  |
| Wet Kit                | PTO          |  |  |
| APU                    | No           |  |  |
| Last DOT Inspection    | 2023-05-23   |  |  |
| Out of Service Date    | 2023-07-05   |  |  |
|                        |              |  |  |