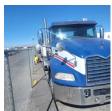

## **Equipment Information**

**Price:** \$18,000

**Location:** Las Vegas, NV **Unit Number:** 1110829

Unit Address: City: Las Vegas State: NV - Nevada

| Make                 | Mack     |
|----------------------|----------|
| Model                | Vision   |
| Year                 | 2015     |
| Mileage              | 753114.9 |
| Fuel Type            | Diesel   |
| Drivable             | No       |
| Unit Starts and Runs | Yes      |
| Check Engine Light   | On       |
| ABS Light            | Off      |
|                      |          |