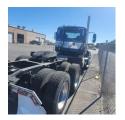

## Comments:

Unit needs a new steer axle due to king pins worn out, transmission pops out of gear in high range, oil leak from oil filters, oil leak from transmission, driver side window regulator. Unit has newer final drive, clutch, Air comp,

| Make                 | Mack     |
|----------------------|----------|
| Model                | Vision   |
| Year                 | 2015     |
| Mileage              | 753114.9 |
| Fuel Type            | Diesel   |
| Drivable             | No       |
| Unit Starts and Runs | Yes      |
| Check Engine Light   | On       |
| ABS Light            | Off      |
|                      |          |

| Engine Derated         | No           |  |  |
|------------------------|--------------|--|--|
| Needs Towed            | Yes          |  |  |
| Cab                    | Day          |  |  |
| Engine                 | MP-8 Mack    |  |  |
| Transmission           | Manual Eaton |  |  |
| State                  | NV - Nevada  |  |  |
| City                   | Las Vegas    |  |  |
| Wheel Or Hook          | Fifth Wheel  |  |  |
| Steer Tire Size        | 295/75R22.5  |  |  |
| Drive Tire Size        | 295/75R22.5  |  |  |
| Rear Suspension        | Air          |  |  |
| Rear Suspension Rating | 38,000       |  |  |
| Rear Axles             | Tag          |  |  |
| Wet Kit                | PTO          |  |  |
| APU                    | No           |  |  |
| Last DOT Inspection    | 2023-05-23   |  |  |
| Out of Service Date    | 2023-07-05   |  |  |
|                        |              |  |  |