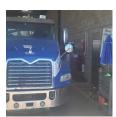

## 2015 Mack Vision Day

## **Equipment Information**

**Price:** \$18,000

**Location:** Las Vegas, NV **Unit Number:** 1110829

Unit Address: City: Las Vegas State: NV - Nevada

| Make                 | Mack     |
|----------------------|----------|
| Model                | Vision   |
| Year                 | 2015     |
| Mileage              | 753114.9 |
| Fuel Type            | Diesel   |
| Drivable             | No       |
| Unit Starts and Runs | Yes      |
| Check Engine Light   | On       |
| ABS Light            | Off      |
|                      |          |