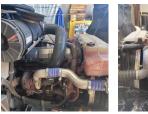

## Comments:

Unit needs a new steer axle due to king pins worn out, transmission pops out of gear in high range, oil leak from oil filters, oil leak from transmission, driver side window regulator. Unit has newer final drive, clutch, Air comp,

| Engine Derated         | No           |  |  |
|------------------------|--------------|--|--|
| Needs Towed            | Yes          |  |  |
| Cab                    | Day          |  |  |
| Engine                 | MP-8 Mack    |  |  |
| Transmission           | Manual Eaton |  |  |
| State                  | NV - Nevada  |  |  |
| City                   | Las Vegas    |  |  |
| Wheel Or Hook          | Fifth Wheel  |  |  |
| Steer Tire Size        | 295/75R22.5  |  |  |
| Drive Tire Size        | 295/75R22.5  |  |  |
| Rear Suspension        | Air          |  |  |
| Rear Suspension Rating | 38,000       |  |  |
| Rear Axles             | Tag          |  |  |
| Wet Kit                | PTO          |  |  |
| APU                    | No           |  |  |
| Last DOT Inspection    | 2023-05-23   |  |  |
| Out of Service Date    | 2023-07-05   |  |  |
|                        |              |  |  |