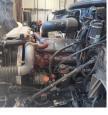

## Comments:

Unit needs a new steer axle due to king pins worn out, transmission pops out of gear in high range, oil leak from oil filters, oil leak from transmission, driver side window regulator. Unit has newer final drive, clutch, Air comp,

| Engine Derated         | No           |  |  |
|------------------------|--------------|--|--|
| Needs Towed            | Yes          |  |  |
| Cab                    | Day          |  |  |
| Engine                 | MP-8 Mack    |  |  |
| Transmission           | Manual Eaton |  |  |
| State                  | NV - Nevada  |  |  |
| City                   | Las Vegas    |  |  |
| Wheel Or Hook          | Fifth Wheel  |  |  |
| Steer Tire Size        | 295/75R22.5  |  |  |
| Drive Tire Size        | 295/75R22.5  |  |  |
| Rear Suspension        | Air          |  |  |
| Rear Suspension Rating | 38,000       |  |  |
| Rear Axles             | Tag          |  |  |
| Wet Kit                | PTO          |  |  |
| APU                    | No           |  |  |
| Last DOT Inspection    | 2023-05-23   |  |  |
| Out of Service Date    | 2023-07-05   |  |  |
|                        |              |  |  |