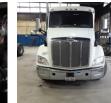

## 2016 PETERBILT 579 Sleeper

## **Equipment Information**

| Price: \$30,000<br>Location: Evendale, OH<br>Unit Number: 2212227<br>Unit Address:<br>City: Evendale<br>State: OH - Ohio |           |
|--------------------------------------------------------------------------------------------------------------------------|-----------|
| Comments:<br>CEL LIGHT ON                                                                                                |           |
|                                                                                                                          |           |
| Make                                                                                                                     | PETERBILT |
| Model                                                                                                                    | 579       |
| Year                                                                                                                     | 2016      |
| Mileage                                                                                                                  | 743,524   |
| Fuel Type                                                                                                                | Diesel    |
| Drivable                                                                                                                 | Yes       |
| Unit Starts and Runs                                                                                                     | Yes       |
| Check Engine Light                                                                                                       | On        |
| ABS Light                                                                                                                | Off       |
| Engine Derated                                                                                                           | No        |