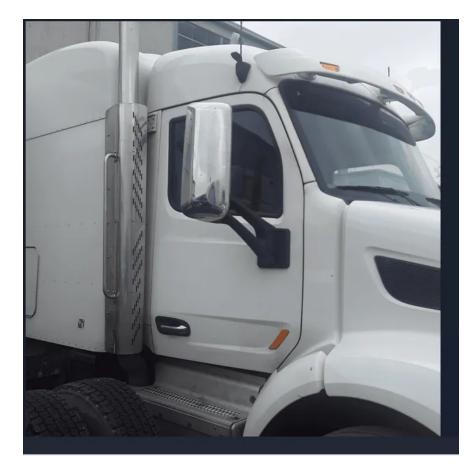

## 2016 PETERBILT 579 Sleeper

## **Equipment Information**

| Price: \$30,000<br>Location: Evendale, OH<br>Unit Number: 2212227<br>Unit Address:<br>City: Evendale<br>State: OH - Ohio |           |
|--------------------------------------------------------------------------------------------------------------------------|-----------|
| Comments:<br>CEL LIGHT ON                                                                                                |           |
|                                                                                                                          |           |
| Make                                                                                                                     | PETERBILT |
| Model                                                                                                                    | 579       |
| Year                                                                                                                     | 2016      |
| Mileage                                                                                                                  | 743,524   |
| Fuel Type                                                                                                                | Diesel    |
| Drivable                                                                                                                 | Yes       |
| Unit Starts and Runs                                                                                                     | Yes       |
| Check Engine Light                                                                                                       | On        |
| ABS Light                                                                                                                | Off       |
| Engine Derated                                                                                                           | No        |