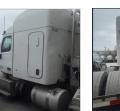

## 2016 PETERBILT 579 Sleeper

## **Equipment Information**

| Price: \$30,000<br>Location: Evendale, OH<br>Unit Number: 2212227<br>Unit Address:<br>City: Evendale<br>State: OH - Ohio |           |
|--------------------------------------------------------------------------------------------------------------------------|-----------|
| Comments:<br>CEL LIGHT ON                                                                                                |           |
|                                                                                                                          |           |
| Make                                                                                                                     | PETERBILT |
| Model                                                                                                                    | 579       |
| Year                                                                                                                     | 2016      |
| Mileage                                                                                                                  | 743,524   |
| Fuel Type                                                                                                                | Diesel    |
| Drivable                                                                                                                 | Yes       |
| Unit Starts and Runs                                                                                                     | Yes       |
| Check Engine Light                                                                                                       | On        |
| ABS Light                                                                                                                | Off       |
| Engine Derated                                                                                                           | No        |