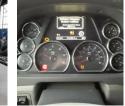

## **Equipment Information**

| Price: \$30,000<br>Location: Evendale, OH<br>Unit Number: 2212227<br>Unit Address:<br>City: Evendale<br>State: OH - Ohio |           |
|--------------------------------------------------------------------------------------------------------------------------|-----------|
| Comments:<br>CEL LIGHT ON                                                                                                |           |
|                                                                                                                          |           |
| Make                                                                                                                     | PETERBILT |
| Model                                                                                                                    | 579       |
| Year                                                                                                                     | 2016      |
| Mileage                                                                                                                  | 743,524   |
| Fuel Type                                                                                                                | Diesel    |
| Drivable                                                                                                                 | Yes       |
| Unit Starts and Runs                                                                                                     | Yes       |
| Check Engine Light                                                                                                       | On        |
| ABS Light                                                                                                                | Off       |
| Engine Derated                                                                                                           | No        |